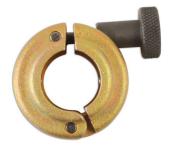

## Fuel Line Tool - for MINI Cooper

Designed to disconnect the petrol fuel line from the camshaft driven mechanical fuel pump found on the N14 and N18 MINI engines.

## **Additional Information**

- Applications: MINI Cooper Turbo Models.
- Fitted with N14/N18 engines from 2007 to 2013.
- Equivelant to OEM 13 0 250.
- · Prevents damage to the quick connect coupler.

http://lasertools.co.uk/product/6548