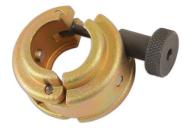

## Fuel Line Tool - for MINI Cooper

Designed to disconnect the petrol fuel line from the camshaft driven mechanical fuel pump found on the N14 and N18 MINI engines.

## **Additional Information**

- Applications: MINI Cooper Turbo Models.
- Fitted with N14/N18 engines from 2007 to 2013.
- Equivelant to OEM 13 0 250.
- · Prevents damage to the quick connect coupler.

http://lasertools.co.uk/product/6548