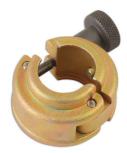

## Fuel Line Tool - for MINI Cooper

Designed to disconnect the petrol fuel line from the camshaft driven mechanical fuel pump found on the N14 and N18 MINI engines.

## **Additional Information**

- Applications: MINI Cooper Turbo Models.
- Fitted with N14/N18 engines from 2007 to 2013.
- Equivelant to OEM 13 0 250.
- · Prevents damage to the quick connect coupler.

http://lasertools.co.uk/product/6548