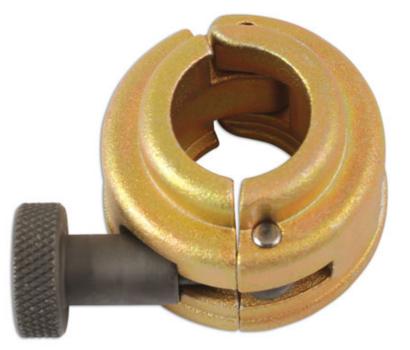

## Fuel Line Tool - for MINI Cooper

Designed to disconnect the petrol fuel line from the camshaft driven mechanical fuel pump found on the N14 and N18 MINI engines.

## **Additional Information**

- Applications: MINI Cooper Turbo Models.
- Fitted with N14/N18 engines from 2007 to 2013.
- Equivelant to OEM 13 0 250.
- · Prevents damage to the quick connect coupler.

http://lasertools.co.uk/product/6548